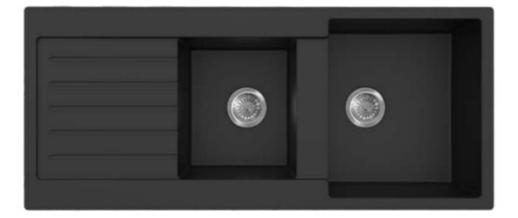

#### **Description:**

Quartz 1 + 1/2 Bowl & Drainer Kitchen Sink

#### Sink Dimensions:

1160W x 500H x 216D

**Bowl Dimensions:** Main (377W x 440H x 200D) Half (296W x 350H x 200D)

Installation:

Top-mount or Under mount.

#### Material:

Quartz (80% natural quartz, 20% resins)

**Tap Holes:** 

No tap hole. Tap hole optional.

**Outlet:** 

90mm chrome round basket wasteincluded.

Cut Out Templates:

Glass Board R1215