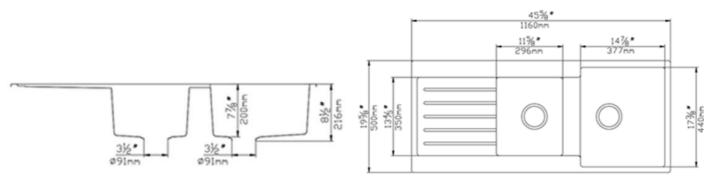

#### Sink Dimensions:

1160W x 500H x 216D

**Bowl Dimensions:** Main (377W x 440H x 200D) Half (296W x 350H x 200D)

Installation:

Top-mount or Under mount.

#### (All measurements are in millimeters)